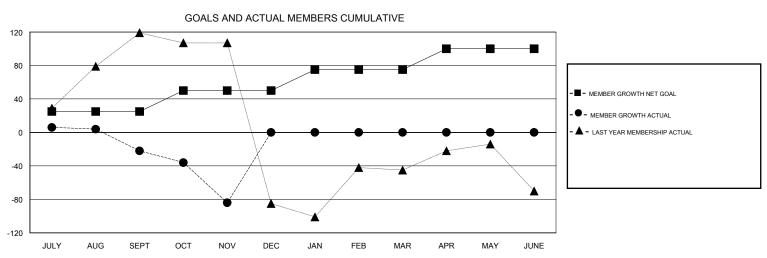

## GOALS AND ACTUAL NEW CLUBS CUMULATIVE

| DROPPED CLUBS: 1  DROPPED MEMBERS |     | 19 CLUBS OF 62 ADDED 1 OR MORE<br>NEW MEMBERS | GENDER DISTRIBUTION           MALE         615 (40.12%)           FEMALE         918 (59.88%) |  |     |
|-----------------------------------|-----|-----------------------------------------------|-----------------------------------------------------------------------------------------------|--|-----|
| DECEASED                          | 2   | CLICK HERE FOR CUMULATIVE                     | TOTAL FAMILY UNIT MEMBERS                                                                     |  | 391 |
| CLUB CANCELLED 0 OTHER 133        |     | MEMBERSHIP DATA                               | FAMILY MEMBERS PAYING HALF DUES                                                               |  | 238 |
|                                   |     |                                               |                                                                                               |  | 238 |
| TOTAL                             | 135 |                                               | 5020                                                                                          |  |     |