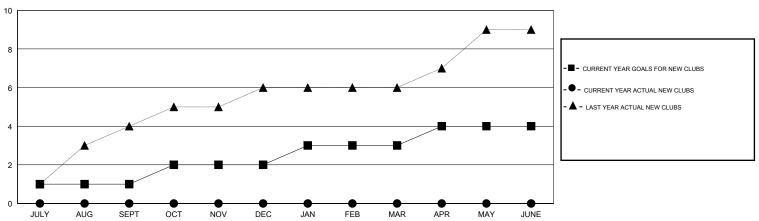

## GOALS AND ACTUAL NEW CLUBS CUMULATIVE

| DROPPED CLUBS: 1  DROPPED MEMBERS |     | 19 CLUBS OF 62 ADDED 1 OR MORE<br>NEW MEMBERS | GENDER DISTRIBUTION           MALE         615 (40.12%)           FEMALE         918 (59.88%) |  |     |
|-----------------------------------|-----|-----------------------------------------------|-----------------------------------------------------------------------------------------------|--|-----|
| DECEASED                          | 2   | CLICK HERE FOR CUMULATIVE                     | TOTAL FAMILY UNIT MEMBERS                                                                     |  | 391 |
| CLUB CANCELLED 0 OTHER 133        |     | MEMBERSHIP DATA                               | FAMILY MEMBERS PAYING HALF DUES                                                               |  | 238 |
|                                   |     |                                               |                                                                                               |  | 238 |
| TOTAL                             | 135 |                                               | 5020                                                                                          |  |     |